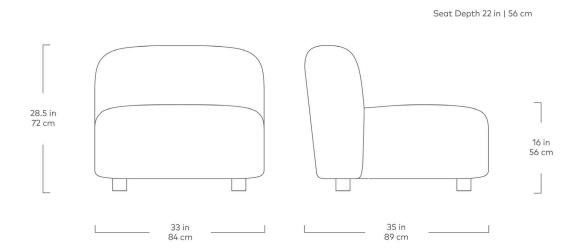

## Circuit Armless

- Circuit Modular Series utilizes 3 different modular components Armless, Corner & Ottoman.
- All modular components can be joined using integrated, concealed connectors on underside to securely join them to each other while in sectional, sofa or chaise formation.
- Tight seat and back.
- Upholstered with high resilience polyurethane foam covered in a Dacron wrap.
- Frame is kiln-dried 100% FSC®-Certified hardwood (FSC® 092551).
- Cylindrical, solid FSC® Certified ash legs are finished in a water-based, clear coat finish.
- Plastic bumpers on all legs to prevent floor damage.
- All joints have been stress tested.
- 9 gauge No-Sag, injection-molded sinuous spring clip system.
- Manufactured to meet California TB117-2013 fire safety standards without the use of flame retardant additives in the upholstery foam.