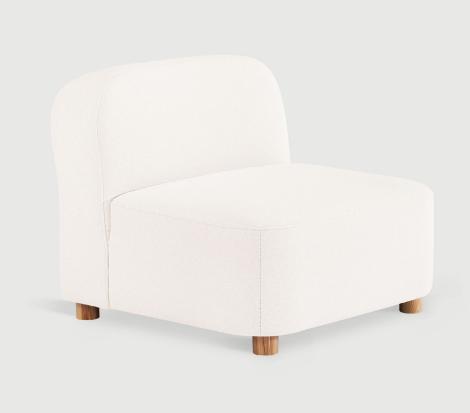

## Circuit Armless

Himalaya Cloud

Himalaya Dune

Merino Cream

The Circuit Modular Series is a contemporary seating collection that brings minimalist style to spaces large or small. Circuit's three sleek components—an armless chair, corner and ottoman—feature rounded profiles, with pleasing curves that invite relaxed entertaining and interaction. Rounded, solid natural ash legs complete the look by giving each piece an airy, floating quality perfect for small spaces. Combine the components to create a custom seating configuration that suits your home or work environment—Circuit's compact footprint is particularly well suited to lobbies, breakout rooms, hallways, and urban condominiums. Constructed with kiln-dried 100% FSC®-Certified hardwood in support of responsible forest management.

## Circuit Armless

- Circuit Modular Series utilizes 3 different modular components Armless, Corner & Ottoman.
- All modular components can be joined using integrated, concealed connectors on underside to securely join them to each other while in sectional, sofa or chaise formation.
- Tight seat and back.
- Upholstered with high resilience polyurethane foam covered in a Dacron wrap.
- Frame is kiln-dried 100% FSC®-Certified hardwood (FSC® 092551).
- Cylindrical, solid FSC® Certified ash legs are finished in a water-based, clear coat finish.
- Plastic bumpers on all legs to prevent floor damage.
- All joints have been stress tested.
- 9 gauge No-Sag, injection-molded sinuous spring clip system.
- Manufactured to meet California TB117-2013 fire safety standards without the use of flame retardant additives in the upholstery foam.